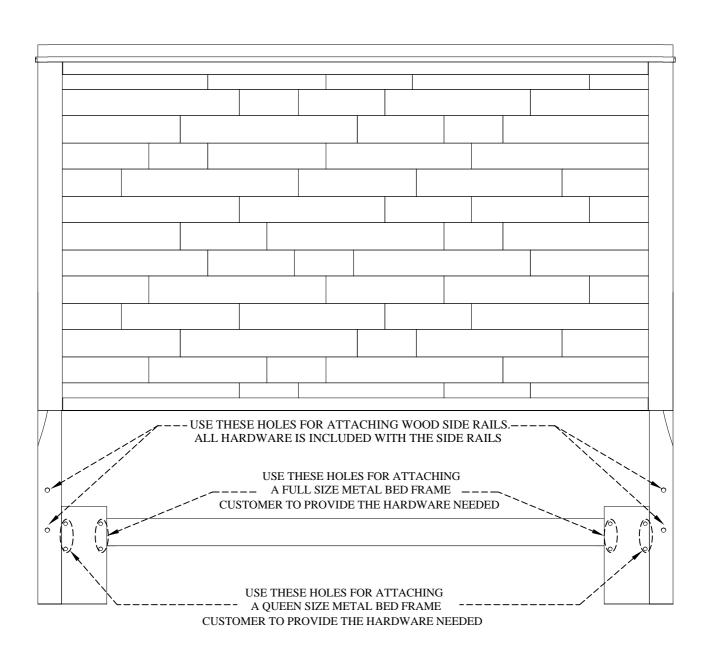

## Intrigue Bedroom Assembly Instructions

Page 5 of 5

Made in Viet Nam

**Queen Panel Bed** 

5/0 Queen Bed 39373 -- 4/6-5/0 Panel Headboard

The headboard may be used alone with a Full size or Queen size metal bed frame.