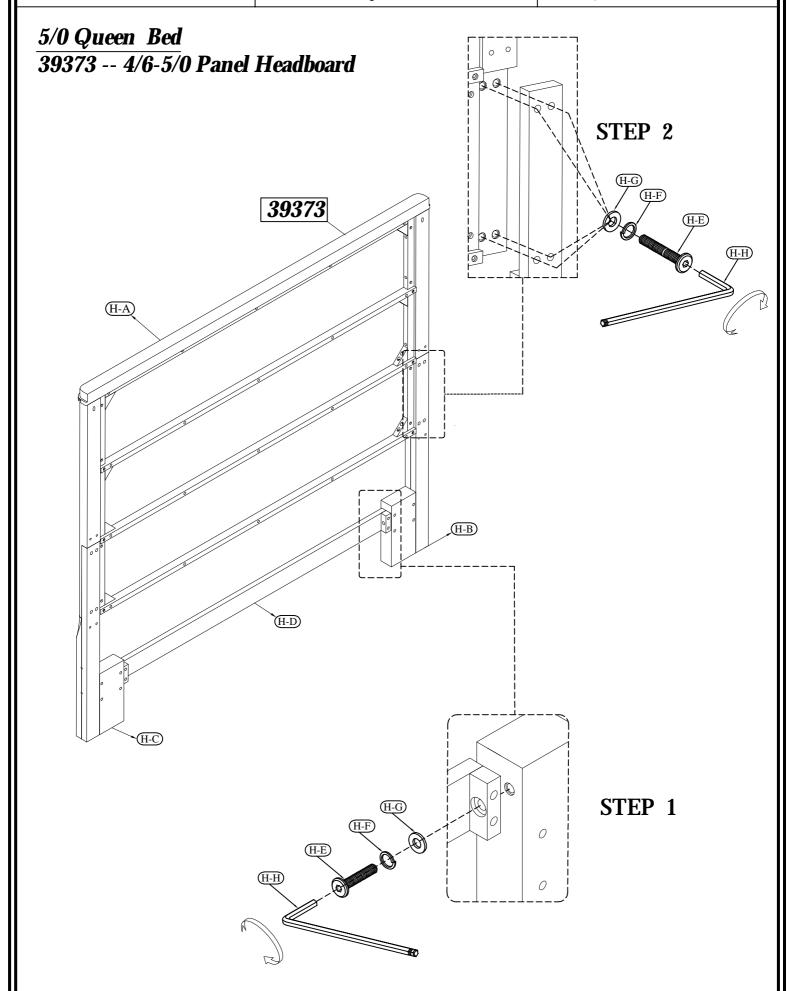

#### 5/0 Queen Bed

39373 -- 4/6-5/0 Panel Headboard

39375 -- 5/0 Metal Panel Footboard

39372 -- 5/0-6/6 Bed Rails

Riverside

FURNITURE

nail: info@riverside-furniture.com