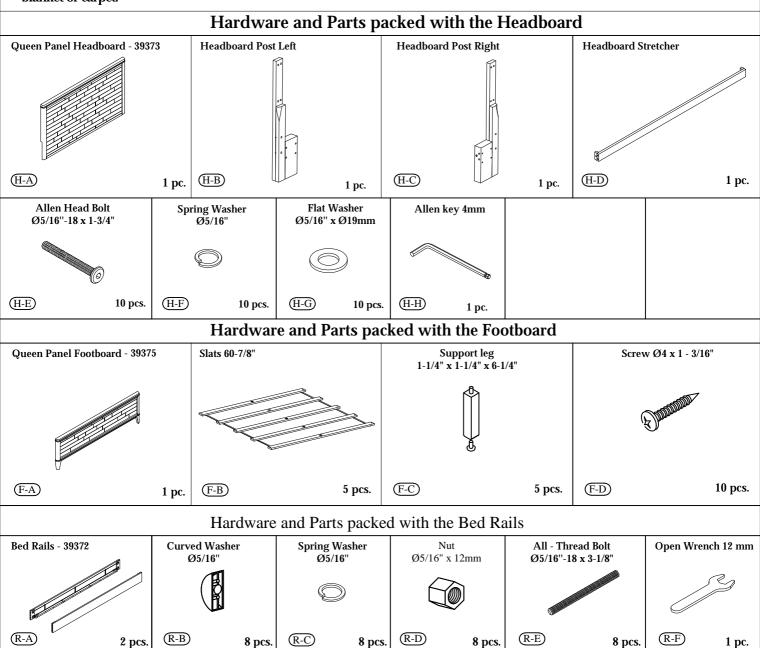

#### 5/0 Queen Bed

39373 -- 4/6-5/0 Panel Headboard

39375 -- 5/0 Metal Panel Footboard

39372 -- 5/0-6/6 Bed Rails

Riverside

FURNITURE

nail: info@riverside-furniture.com