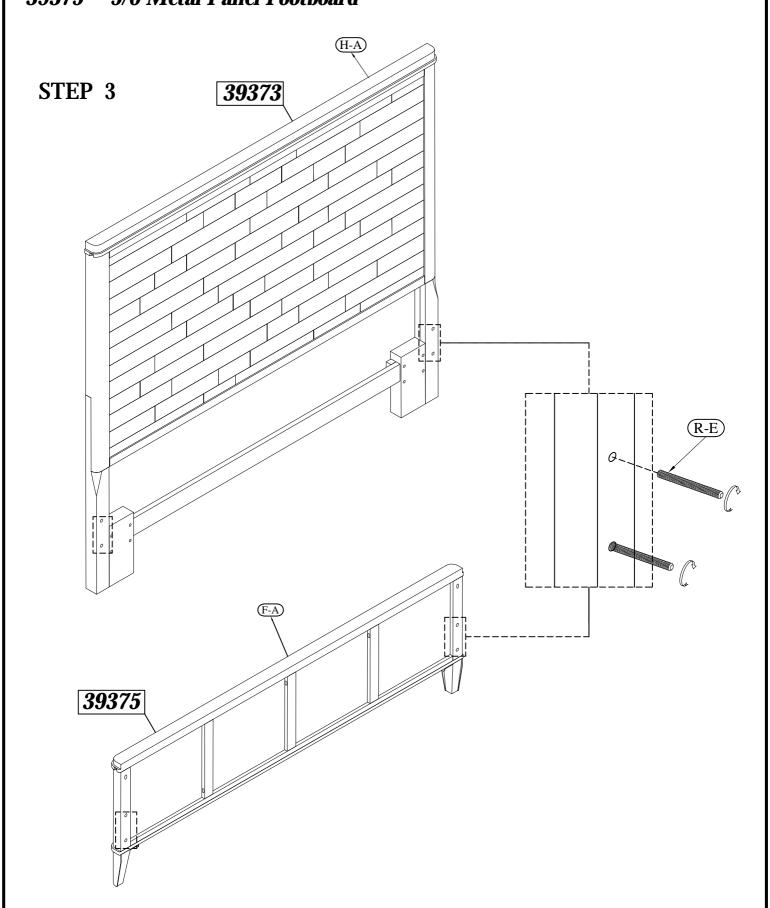

# Intrigue Bedroom Assembly Instructions

Page 3 of 5

Made in Viet Nam

**Queen Panel Bed** 

5/0 Queen Bed

39373 -- 4/6-5/0 Panel Headboard

39375 -- 5/0 Metal Panel Footboard

Page 4 of 5 Intrigue Riverside Made in Viet Nam **Bedroom Assembly Instructions Queen Panel Bed** info@riverside-furniture.com (H-A) STEP 4 STEP 5 Top *39372* (F-B) Attention: The bed slat straps link is located below STEP 6 Adjustable Leveler